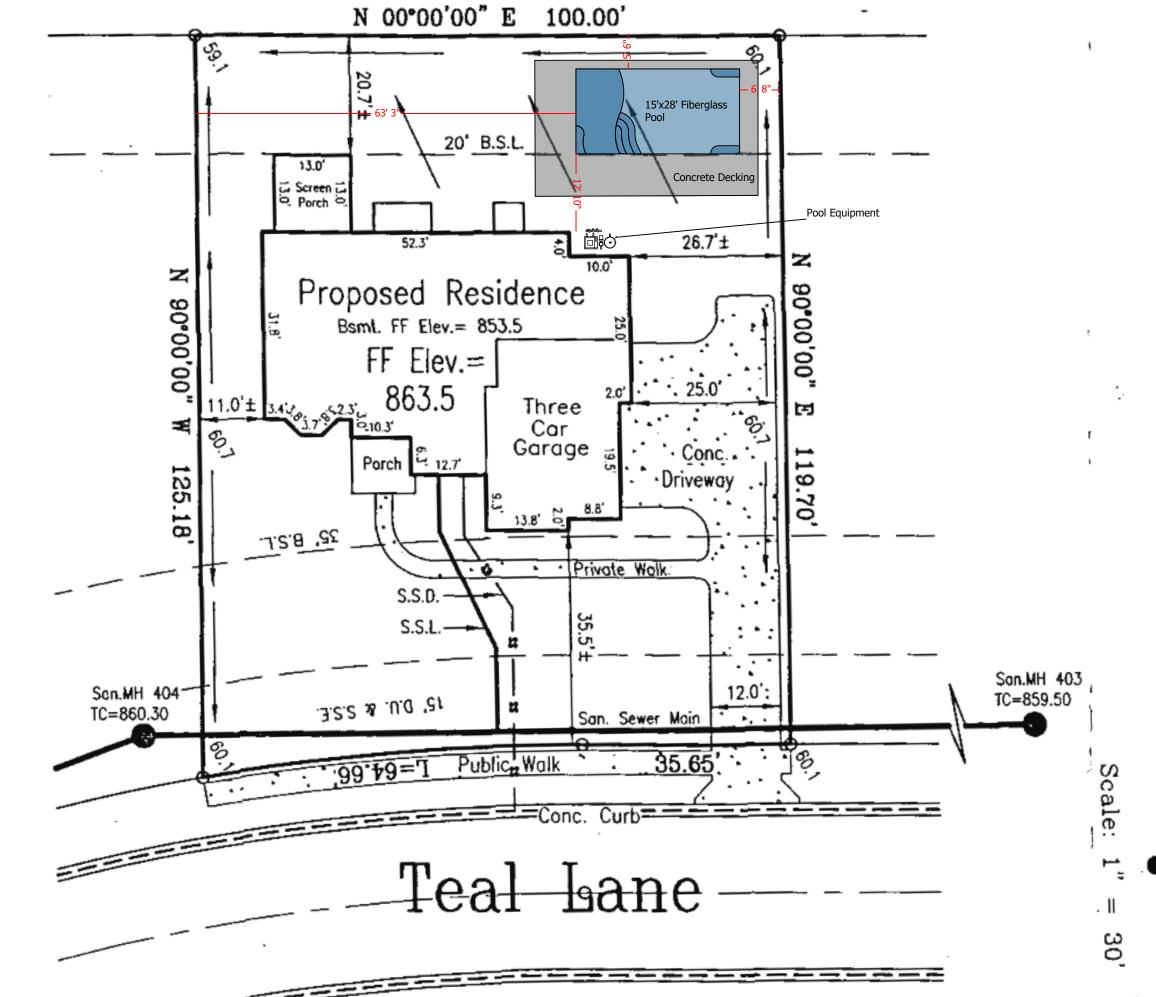

Note: For Building Permit Only

SPRING LAKE ESTATES

ass TSS Sanitary Sewer Lateral Sub-Surface Drain

12164 Teal

.277 Lane

Springmill Road

NOT in o. Indiana s SPRING as epresented to be for the location င် hereby to the per plat Slide N best ESTATES, at thereof No. 446 i of. my y knowledge, a property lir Ħ an addition recorded as the Office plot purion, a information, a ne survey and or the instrume e of the Cla y Township, nent number Recorder of and b description and belief, a does NOT p escription to be d belief, and is ses NOT purport tablishment of  $^{\text{of}}$ Hamilton 950033343, f Hamilton